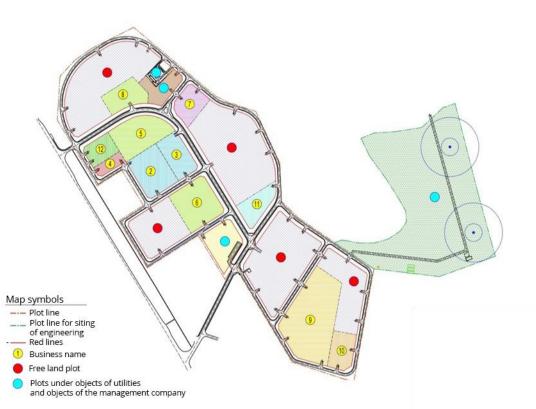

# THE GRAPHIC SCHEME FOR RESIDENTS OF THE INDUSTRIAL PARK PHOENIX

The total area of the industrial park is **54,9** hectares Total area under accommodation of residents – **38,2** hectares

Park address

Smolensk region, Smolensk, in northern part of the city

#### List of place enterprises

| Nº | Name title                                 | Plot area<br>m2 |
|----|--------------------------------------------|-----------------|
| 1  | Distribution substation                    | 3894.99         |
| 2  | Production of aluminum shape               | 17904.16        |
| 3  | Metal-working manufacturing                | 12331.23        |
| 4  | Gas station                                | 4116.63         |
| 5  | Production of other products from plastic  | 20444.68        |
| 6  | Production of plastic items                | 20509.95        |
| 7  | Production of garment and knitted goods    | 10096.23        |
| 8  | Production of items from plastic sheet     | 11405.5         |
| 9  | Breadbaking                                | 45246.63        |
| 10 | Food production                            | 10010.15        |
| 11 | Print production                           | 10090.44        |
| 12 | Processing of tires into rubber granulates | 8044.68         |
| 13 | Buildings place of management company      | 14338.67        |