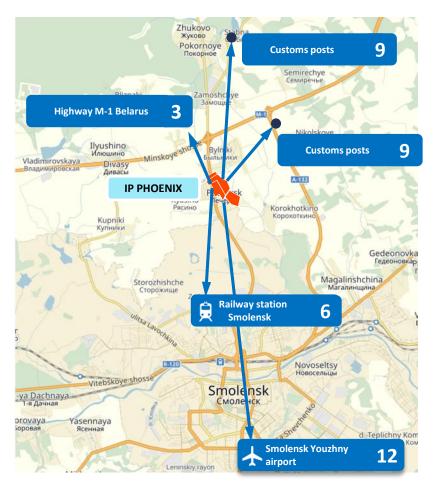

#### TRANSPORT AVAILABILITY OF IP PHOENIX

|   | Distance to the airport Smolensk Youzhny                                           | 12 km |
|---|------------------------------------------------------------------------------------|-------|
|   | Distance to the federal highway M-1 Belarus                                        | 3 km  |
| A | Distance to the railway station Smolensk                                           | 6 km  |
|   | Distance to the center of Smolensk                                                 | 11 km |
|   | Distance to customs posts, including excise and the center of electronic declaring | 9 km  |