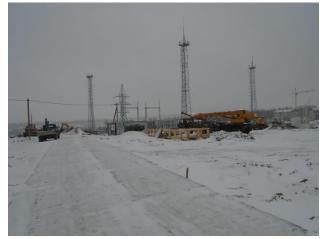

### **CURRENT STATE OF THE INDUSTRIAL PARK PHOENIX**

# IT IS PLANNED TO FINISH INSTALLATION AND CONSTRUCTION WORKS AND TO PREPARE OF ELECTRIC POWER SUBSTANTION - 110/10 kV TO INCLUSION AND OPERATION IN 2017

IT IS PLANNED TO FINISH CONSTRUCTION OF ENGINEERING INFRASTRUCTURE OF THE INDUSTRIAL PARK IN 2018

- continuation of construction of Unit Transformer Substation of Electric Power Substation 110/10 kV
- purchase and installation of 2 power transformers of electric power substation 110/10 kV
- purchase and installation of the rest of the equipment of switchyard 110 kV
- continuation of construction of the highway