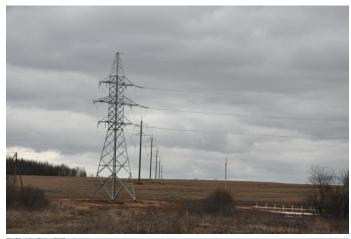

### **CURRENT STATE OF THE INDUSTRIAL PARK PHOENIX**

#### THE WORKS THAT HAVE BEEN DONE IN 2015

- release from afforestation of the territory of construction of the industrial park
- power supply of the building site
  - installation of complete transformer substation
- the gas pipelining of high pressure
- installation of a valve manifold box
- construction of OHPL-110 kV
- construction of the section of the highway of the industrial park in 416 meters (design and construction of the highway was financed by the additional resources allocated from the budget of Smolensk region)

#### THE WORKS THAT HAVE BEEN DONE IN 2016

- organization of relief of electric power substation 110/10 kV
- a building part of switch-yard of electric power substation 110/10 kV
- installation of the prefab modular building of switch-gear 10 kV
- ☐ grounding of electric power sustation 110/10 kV
- partial construction of the second section of the highway in515 meters