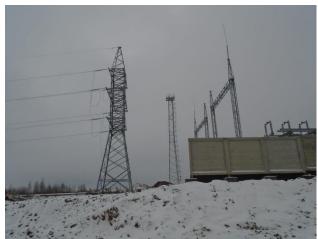

# PHOTOS OF THE CONSTRUCTED ELECTRIC POWER SUBSTANTION 110/10 kV

#### THE WORKS THAT HAVE BEEN DONE IN 2015

- release from afforestation of the territory of construction of the industrial park
- power supply of the building site
  - installation of complete transformer substation
- the gas pipelining of high pressure
- installation of a valve manifold box
- construction of OHPL-110 kV
- construction of the section of the highway of the industrial park in 416 meters (design and construction of the highway was financed by the additional resources allocated from the budget of Smolensk region)

#### THE WORKS THAT HAVE BEEN DONE IN 2016

- organization of relief of electric power substation 110/10 kV
- a building part of switch-yard of electric power substation 110/10 kV
- installation of the prefab modular building of switch-gear 10 kV
- ☐ grounding of electric power sustation 110/10 kV
- partial construction of the second section of the highway in515 meters