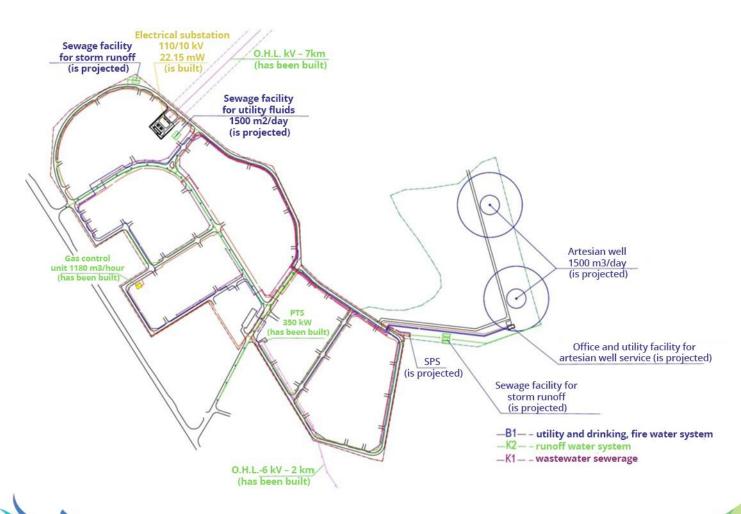

# THE GRAPHIC SCHEME FOR RESIDENTS OF THE INDUSTRIAL PARK PHOENIX

The total area of the industrial park is **54,9** hectares Total area under accommodation of residents – **38,2** hectares

Park address

Smolensk region, Smolensk, in northern part of the city

Form of ownership

State Greenfield

Beginning of operation Increase employment opportunities

**Type** 

2017 1440

#### List of place enterprises

| Nº | Name title                                 | Plot area<br>m2 |
|----|--------------------------------------------|-----------------|
| 1  | Distribution substation                    | 3894.99         |
| 2  | Production of aluminum shape               | 17904.16        |
| 3  | Metal-working manufacturing                | 12331.23        |
| 4  | Gas station                                | 4116.63         |
| 5  | Production of other products from plastic  | 20444.68        |
| 6  | Production of plastic items                | 20509.95        |
| 7  | Production of garment and knitted goods    | 10096.23        |
| 8  | Production of items from plastic sheet     | 11405.5         |
| 9  | Breadbaking                                | 45246.63        |
| 10 | Food production                            | 10010.15        |
| 11 | Print production                           | 10090.44        |
| 12 | Processing of tires into rubber granulates | 8044.68         |
| 13 | Buildings place of management company      | 14338.67        |

# THE PROJECTED CAPACITIES OF THE INDUSTRIAL PARK PHOENIX

**ELECTRIC POWER - 22,25 MW;** 

GAS SUPPLY - 1 180 m<sup>3</sup> / hour; (possibility of increase)

WATER SUPPLY - 1500 m <sup>3</sup> / hour;

WATER DISPOSAL - 1500 m <sup>3</sup> / hour;