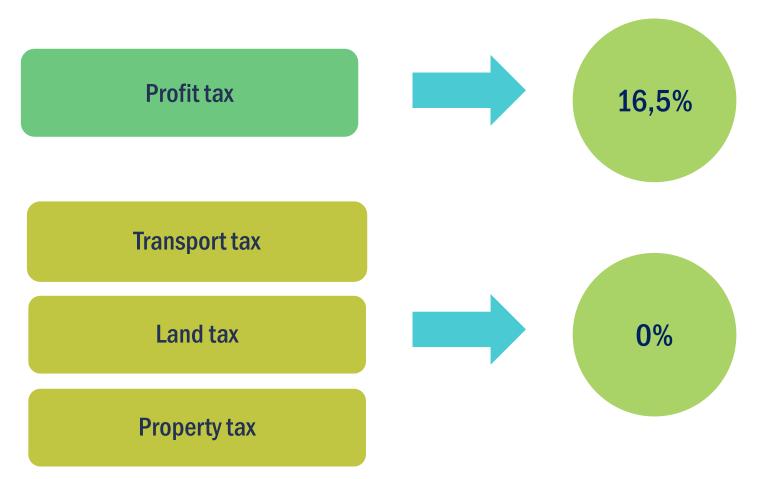

### **TAX REMISSIONS**

**0,01 rub for 1 hectare** - the rental price of the land plot for residents for the period of construction

**25% of cadastral value for 1 hectare** - the redemption value of the land plot for residents after commissioning

The amount of the annual rent for a land plot for residents after commissioning of the object is determined based on the report of the independent valuer

No-charge connection