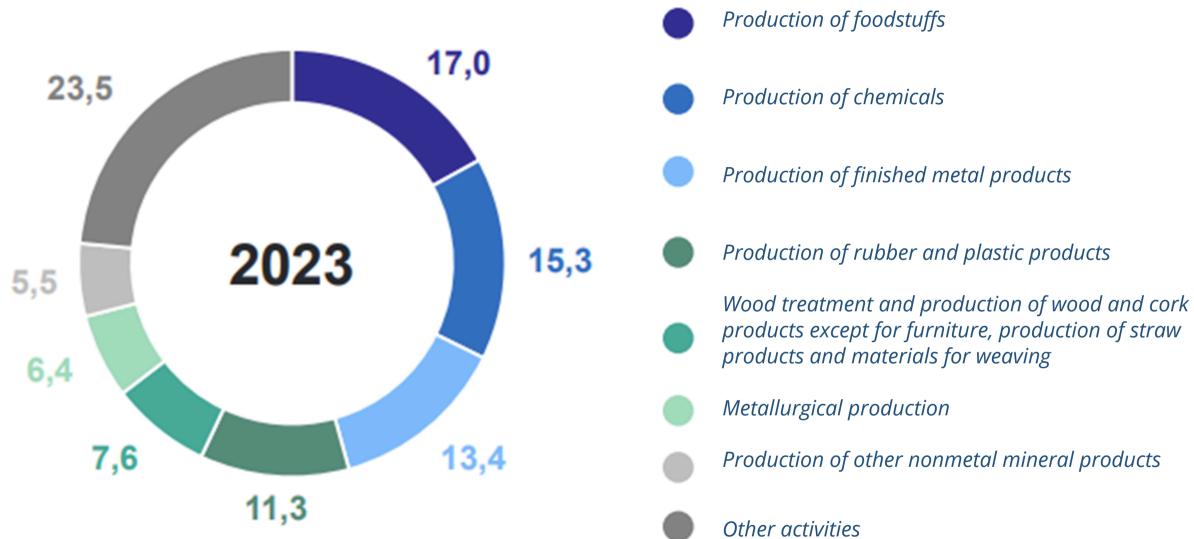

## **INDUSTRIAL PRODUCTION**

Year 2023 in comparison to year 2022

Volume of shipped goods, manufactured locally as well as work and services provided by processing industries

in % to the total

## 110,6%

Index of industrial production

103,5%

Production, transmission and distribution of electric power

115,3%

Processing productions

102,8%

Availability of electric power, gas, steam; air conditioning

## 104,1%

Intake, treatment and distribution of water