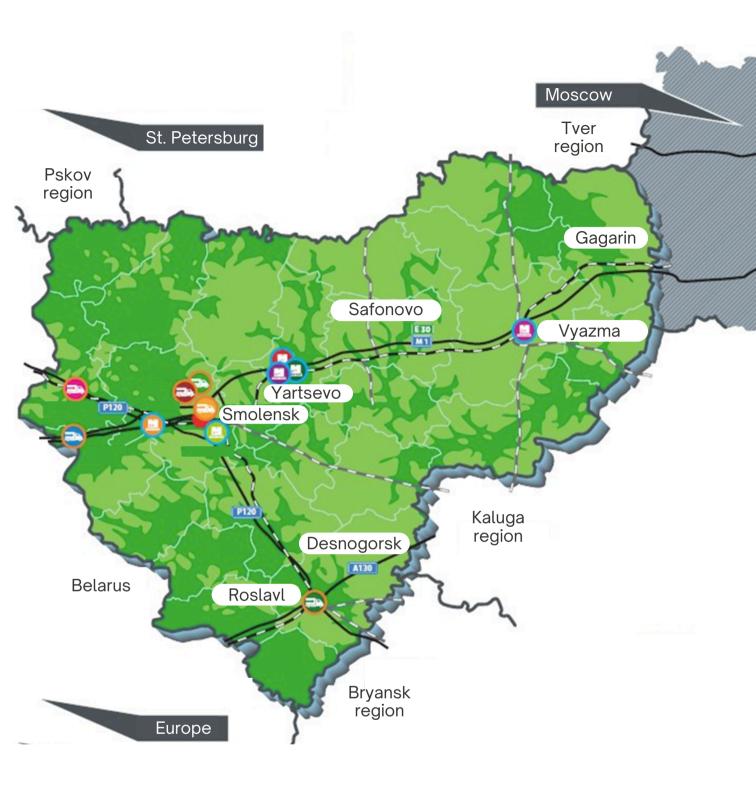

### **TRANSPORT CORRIDORS OF THE SMOLENSK REGION:**

A/d A130 (Moscow – border with the Republic Belarus)

railway main line Berlin-Moscow

Yamal-Europe main gas pipeline

North-South

A/d P120 Orel - Rudnya -Vitebsk (RB)

BTS-II - Baltic Pipeline System

railway St. Petersburg Novorossiysk