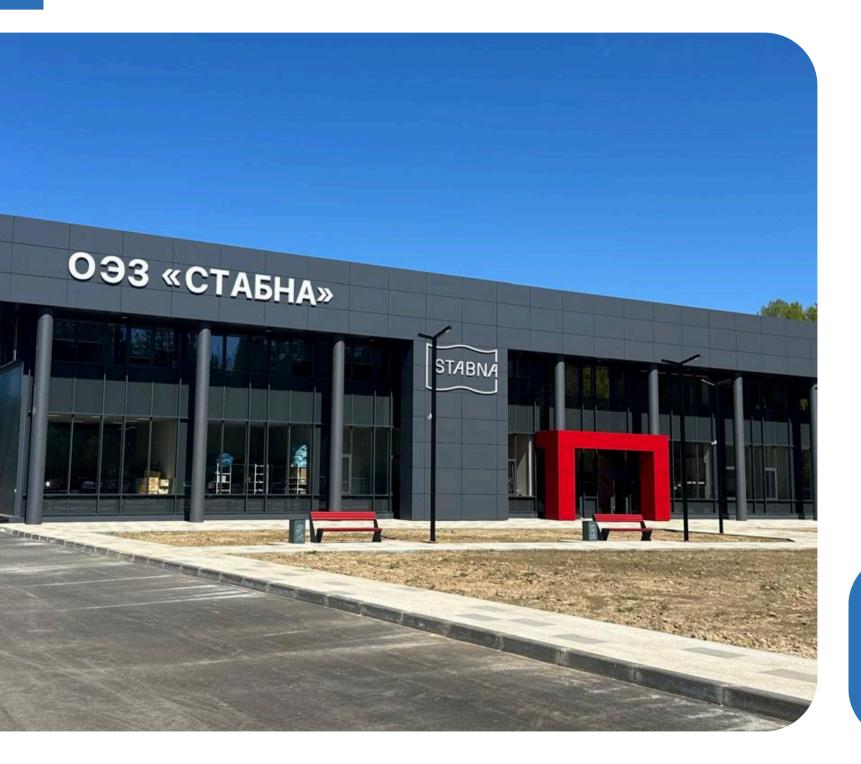

### **QR-code to get more detailed** information on the project

Smolenskaya oblast, Smolenskiy rayon, village of Stabna, Zaozarnaya str., building 35

Type: Greenfield

Put into operation: Year 2023

**Ownership** type: private

Hazard class: I–V class

Available infrastructure:

Gas, electricity, water

https://stabna.com/

+7 (985) 191 22 33