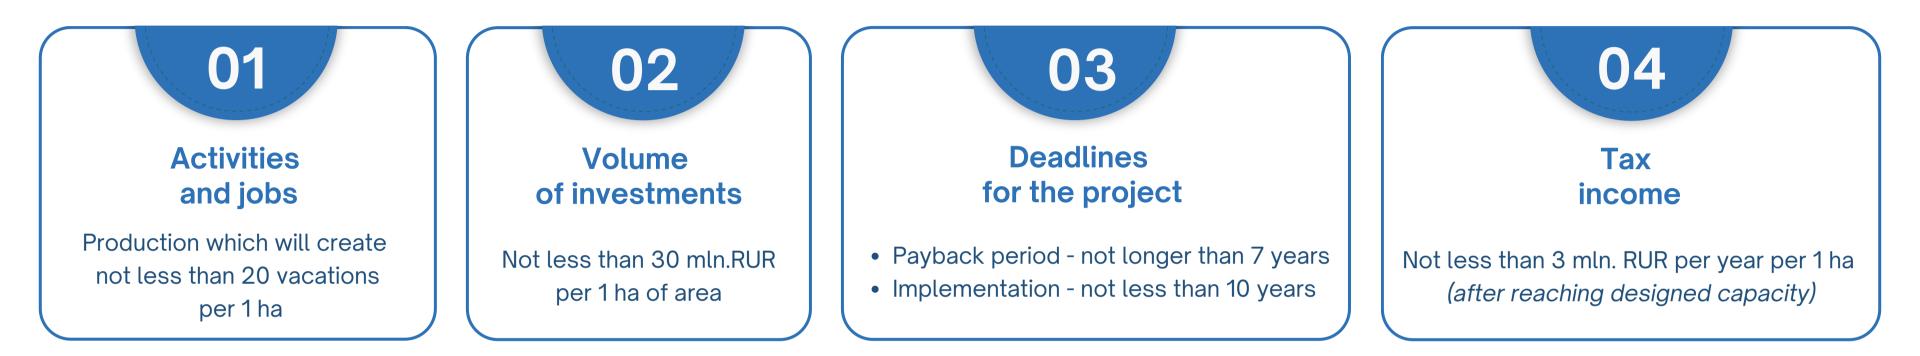

### **Activities and jobs**

01

Industrial-production activities and (or) logistics activities Volume of investments is not less than 120 mln.RUR., out of it not less than 40 mln.RUR shall be invested into the project within the first 3 years from the date of signing the Agreement

### Volume of investments