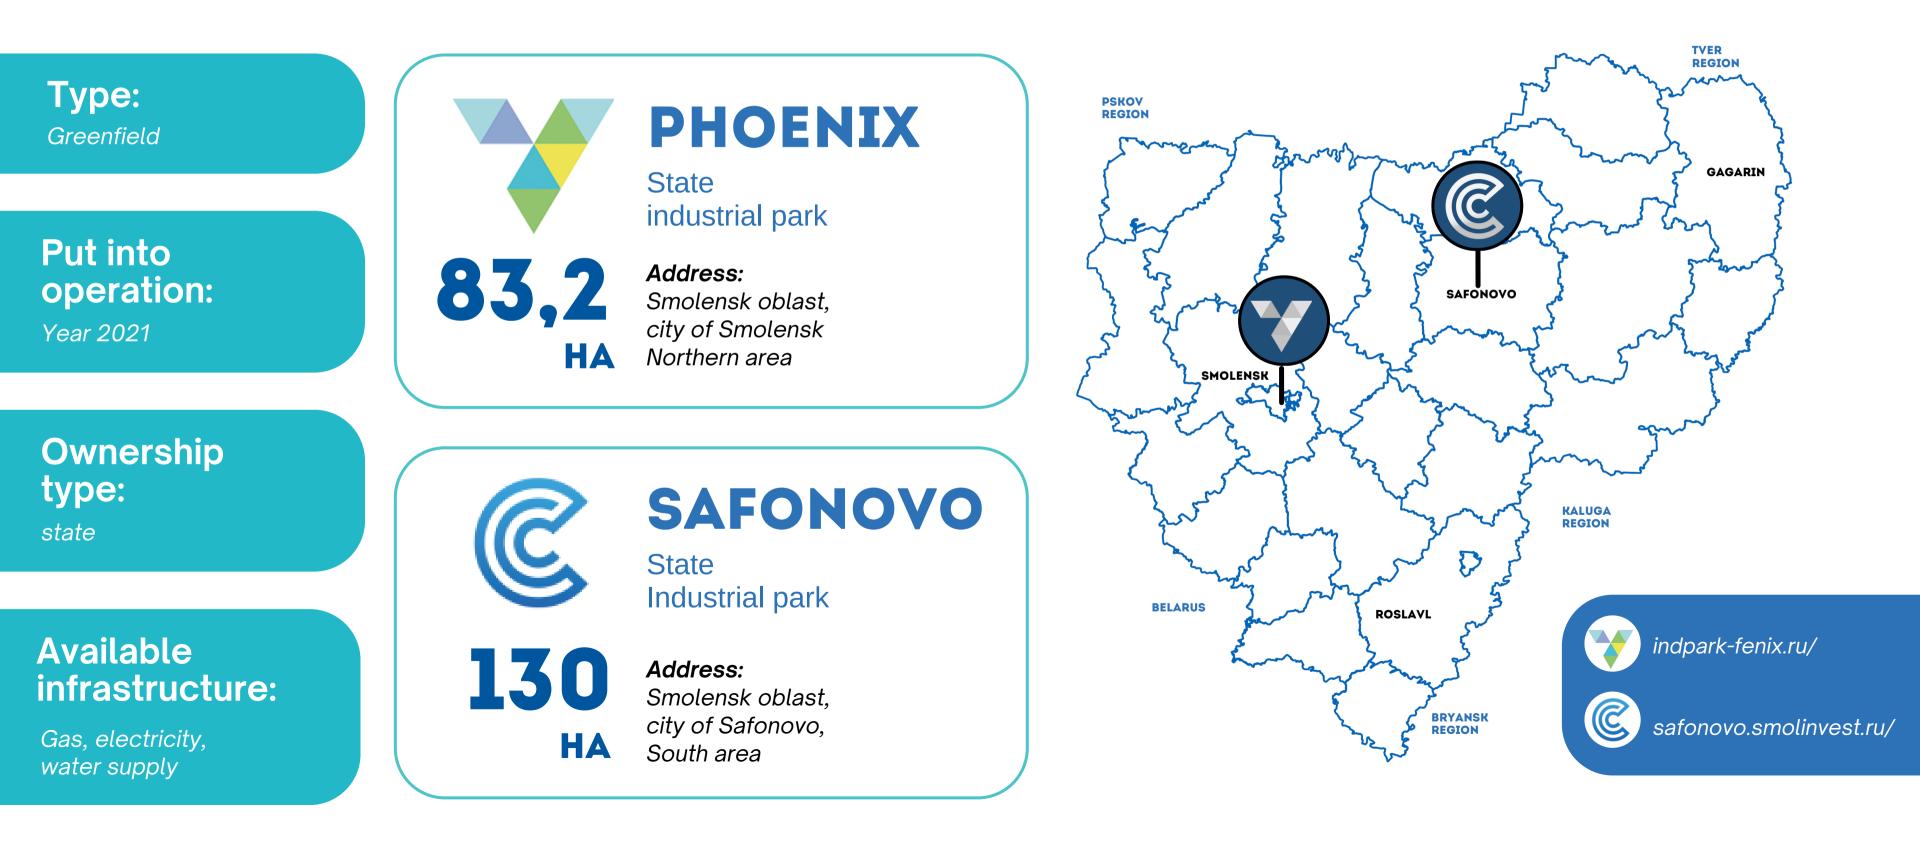

### CORPORATION FOR INVESTMENT DEVELOPMENT OF THE SMOLENSK OBLAST IS A MANAGING COMPANY OF STATE INDUSTRIAL PARKS "SAFONOVO" AND "PHOENIX"

**83,2**<sub>ha</sub> Total area

**45,7**<sub>ha</sub> Area for locating residents

#### Smolensk region, Smolensk, northern part

https://indpark-fenix.ru/

**Type:** *Greenfield* 

Put into operation: Year 2021

**Ownership type:** *State* 

Hazard class: IV –V class

## Available infrastructure:

Gas, electricity, water supply

QR-code for video

+7 (4812) 77-00-22

**130** ha Total area

**100** ha Area for locating residents

**26** MW Electricity supply

**495** m<sup>3</sup>/h Gas supply

685 m³/d Water supply

685 m³/d Water removal Type: Greenfield

**Put into operation:** Year 2021