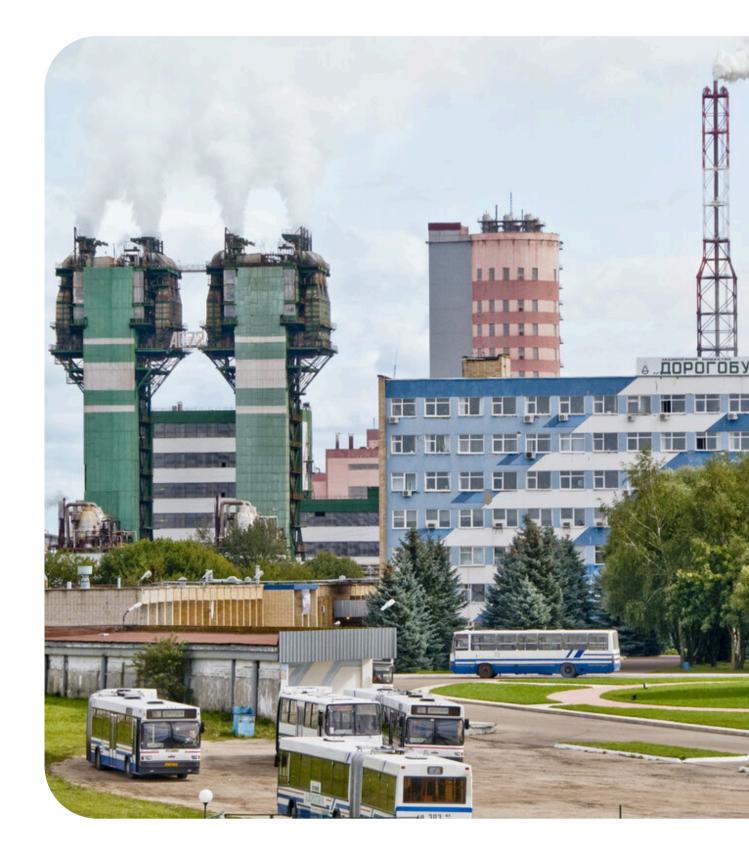

#### **TERRITORY OF ADVANCED** SOCIAL-ECONOMIC DEVELOPMENT «DOROGOBUZH»

5 residents 3,6 bln. RUR - investments 284 new jobs

# **BENEFITS GRANTED**

Preferences for residents of the territory of the advanced social-economic development "Dorogobuzh" (TAD "Dorogobuzh")

**348** ha Total area

**40** MW Electricity supply

**144** Thousand m3/hour Gas supply