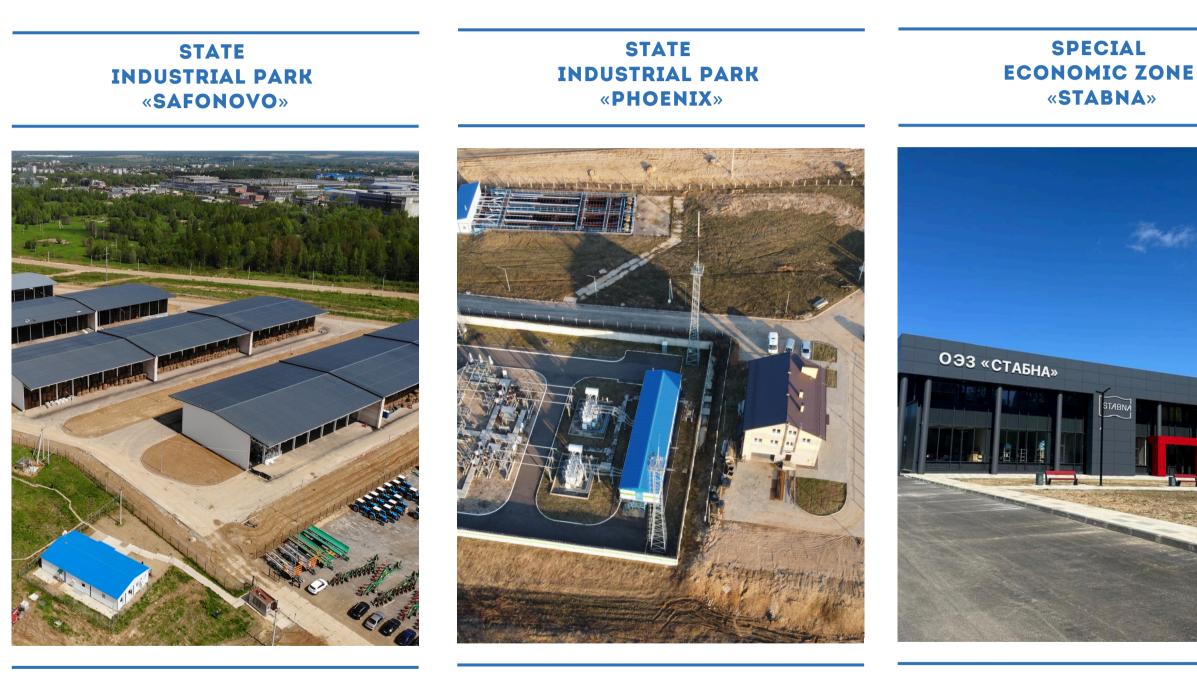

### CORPORATION FOR INVESTMENT DEVELOPMENT OF THE SMOLENSK OBLAST IS A MANAGING COMPANY OF STATE INDUSTRIAL PARKS "SAFONOVO" AND "PHOENIX"

**83,2**<sub>ha</sub> Total area

**45,7**<sub>ha</sub> Area for locating residents

#### Smolensk region, Smolensk, northern part

https://indpark-fenix.ru/

**Type:** *Greenfield* 

Put into operation: Year 2021

**Ownership type:** *State* 

Hazard class: IV –V class

## Available infrastructure:

Gas, electricity, water supply

QR-code for video

+7 (4812) 77-00-22

**130** ha Total area

**100** ha Area for locating residents

**26** MW Electricity supply

**495** m<sup>3</sup>/h Gas supply

685 m³/d Water supply

685 m³/d Water removal Type: Greenfield

**Put into operation:** Year 2021

### **QR-code to get more detailed** information on the project

Smolenskaya oblast, Smolenskiy rayon, village of Stabna, Zaozarnaya str., building 35

Type: Greenfield

Put into operation: Year 2023

**Ownership** type: private

Hazard class: I–V class

Available infrastructure:

Gas, electricity, water

https://stabna.com/

+7 (985) 191 22 33