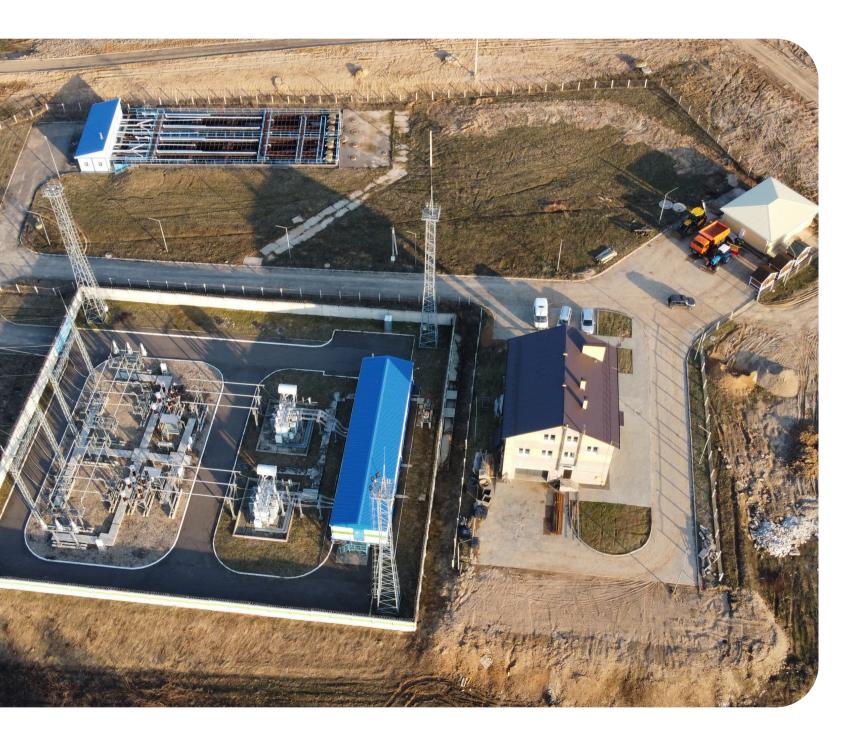

### CORPORATION FOR INVESTMENT DEVELOPMENT OF THE SMOLENSK OBLAST IS A MANAGING COMPANY OF STATE INDUSTRIAL PARKS "SAFONOVO" AND "PHOENIX"

**83,2**<sub>ha</sub> Total area

**45,7**<sub>ha</sub> Area for locating residents

**22,25** MW Electricity supply

**1 280** m<sup>3</sup>/h Gas supply

**1500** m³/d Water supply

**1500** m³/d Water removal

#### Smolensk region, Smolensk, northern part

https://indpark-fenix.ru/

**Type:** *Greenfield* 

Put into operation: Year 2021

**Ownership type:** *State* 

Hazard class: IV –V class

## Available infrastructure:

Gas, electricity, water supply

QR-code for video

+7 (4812) 77-00-22

**130** ha Total area

**100** ha Area for locating residents

**26** MW Electricity supply

**495** m<sup>3</sup>/h Gas supply