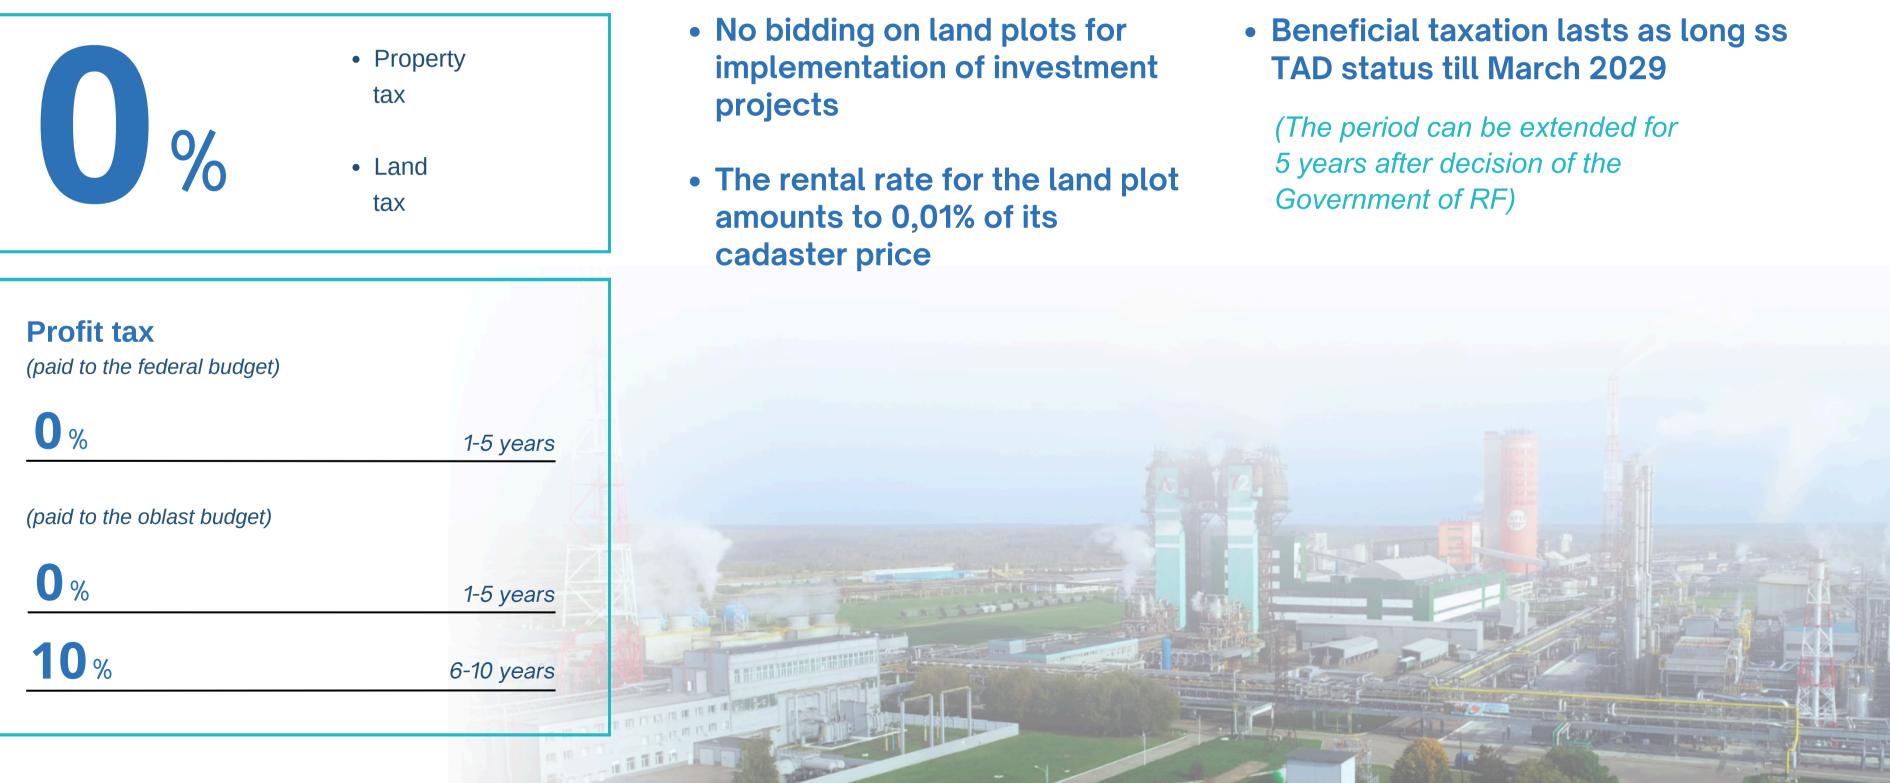

- Land plot lease
- Price of the land plot for purchasing

- No bidding
- Beneficial technological connection to the engineering network

Territory of advanced social-economic development

## SUPPORT

from the Government of the Smolensk oblast

Offer for rent of a federal or a municipal land plot with no bidding procedure for the purpose of implementation of a large-scale investment project.

Lowering the profit tax rate for companies – participants in the regional investment projects, which shall be paid to the regional budget down to 10 %, to the federal budget – down to 0% for the period of 5 years *(for the parks residents this support was introduced from 01.01.2024).* 

Exemption from company property tax for the period up to 10 (ten) subsequent tax periods provided the investment activities take place on the territory of the Smolensk oblast.