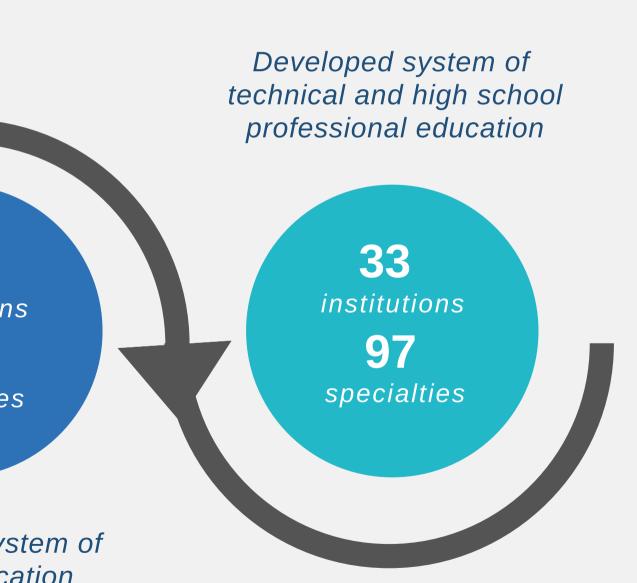

### Average salary in the oblast 19 institutions 502000 47 000 **68** people RUR specialties Number of workforce Developed system of higher education in the Smolensk oblast