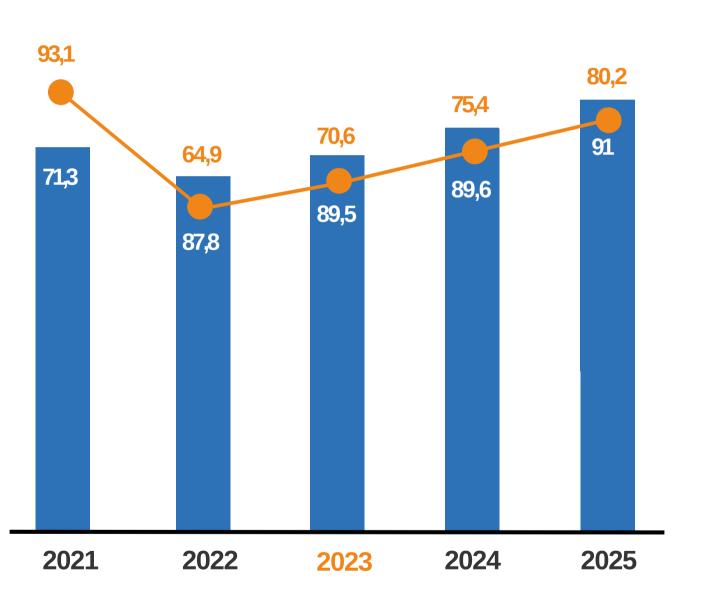

# **INVESTMENTS INTO MAIN CAPITAL**

Of the Smolensk Region

| National rating<br>of investment climate status | 8th place in RF                                                                                                                                                     |
|-------------------------------------------------|---------------------------------------------------------------------------------------------------------------------------------------------------------------------|
| Regional<br>Investment standard                 | <ul> <li>All elements of the standard have been introduced</li> <li>Has got attested by the Ministry of economic development of RF</li> </ul>                       |
| Areas<br>with preferential treatment            | <ul> <li>State industrial parks «Phoenix» and «Safonovo»</li> <li>Territory of advanced development «Dorogobuzh»</li> <li>Special economic zone «Stabna»</li> </ul> |
| Ways of state support                           | <ul> <li>Tax benefits, subsidies, non-financial support</li> <li>600 investment sites</li> </ul>                                                                    |
| Regional fund of<br>industry development        | <ul> <li>Capitalization - 223 mln.RUR.</li> <li>Number of provided loans - 20</li> <li>Investments of companies - 460 mln. RUR.</li> </ul>                          |

Share of private investments, %