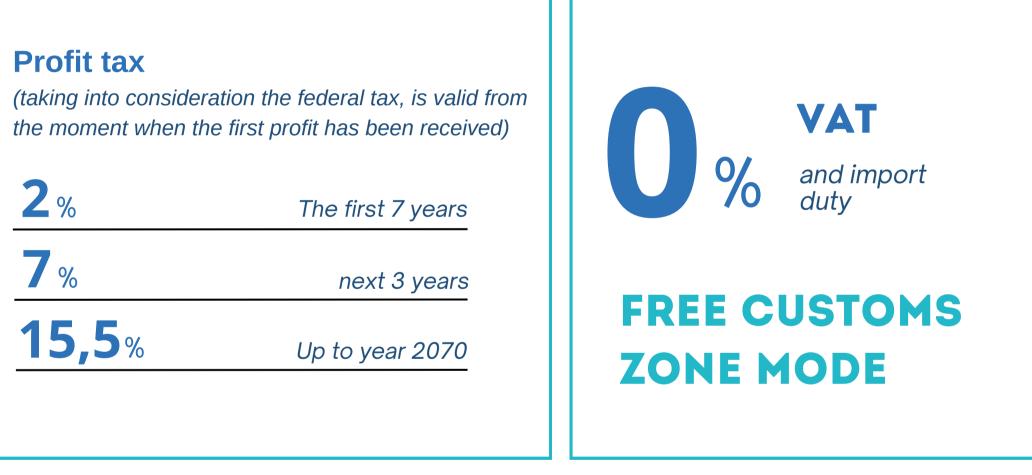

#### **Property tax**

(10 years from the month which follows the month in which the property has been registered)

#### **Transport tax**

(10 years from the date when the vehicle has been registered)

#### Land tax

(5 years from the month when the ownership title on the land plot has been registered)

- Accelerated wear and tear, coefficient 2 is applied
- Accelerated procedure of costs acknowledgement on **Research and Development (R&D)**

• Federal tax benefits

• Regional and federal support including support of export activities