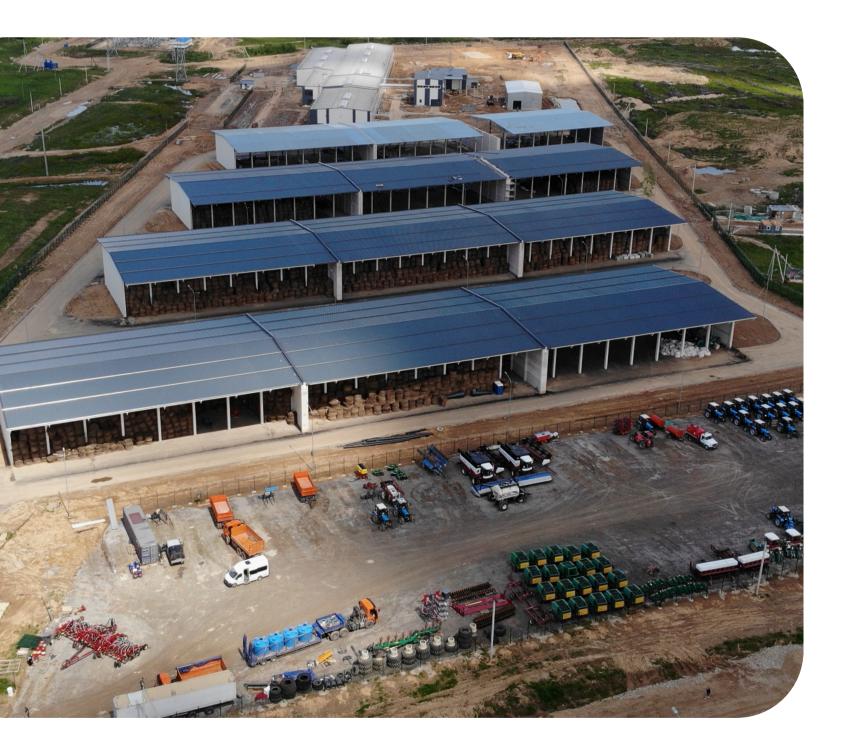

## **AREAS IN THE SMOLENSK OBLAST**

with preferential conditions for business

2 residents 2,2 bln. RUR - investments 270 new jobs

12 residents 1,37 bln. RUR - investments 820 new jobs

3 residents Put into operation in 2023

#### **TERRITORY OF ADVANCED** SOCIAL-ECONOMIC DEVELOPMENT «DOROGOBUZH»

5 residents 3,6 bln. RUR - investments 284 new jobs