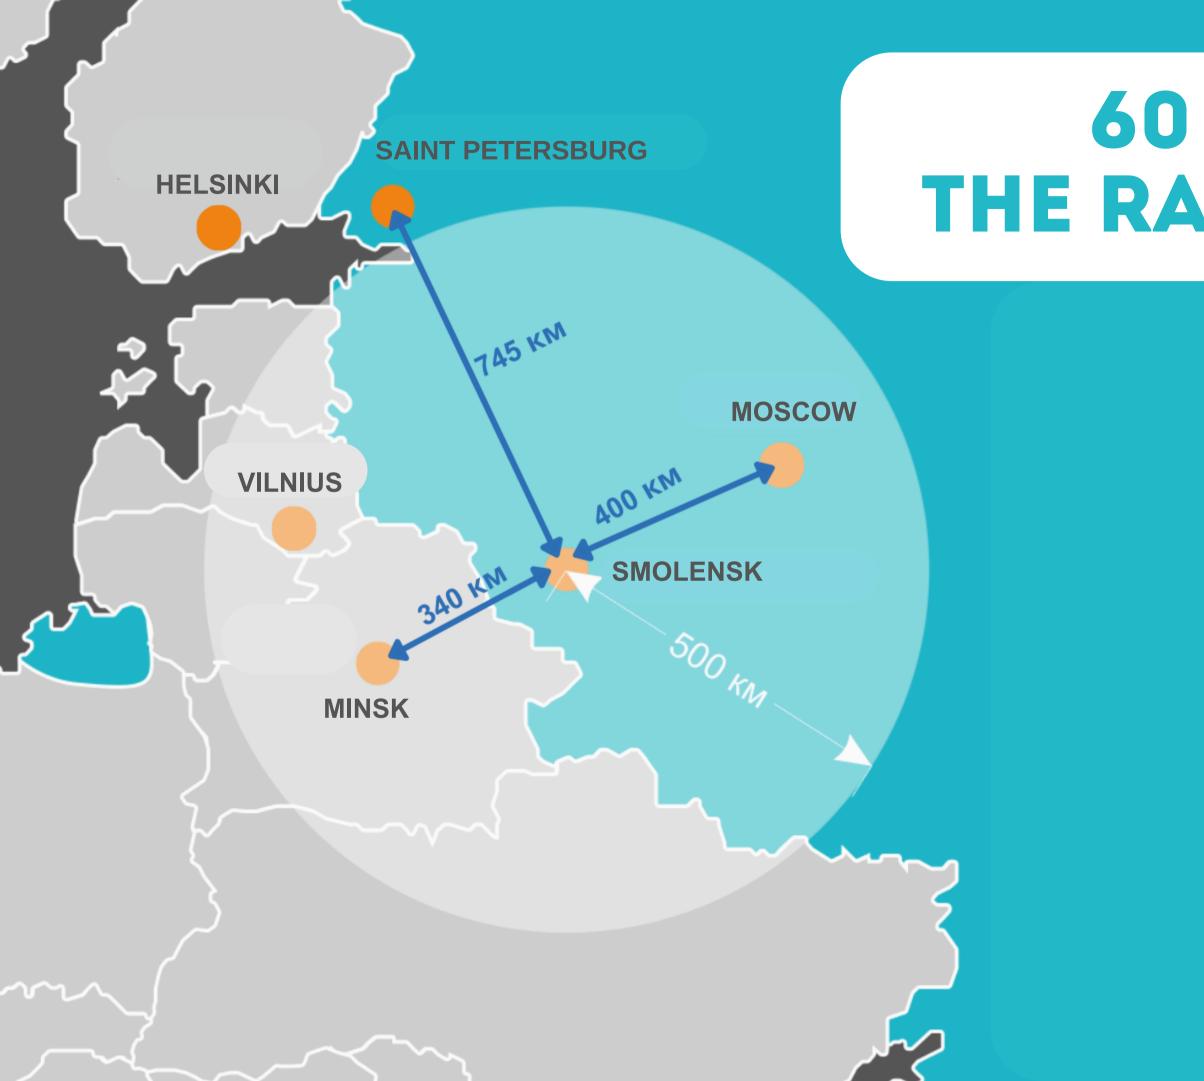

ompanies - 460 mln. RUR.</li> </ul>                          |





Share of private investments, %



## **INDUSTRIAL PRODUCTION**

Year 2023 in comparison to year 2022



Volume of shipped goods, manufactured locally as well as work and services provided by processing industries

in % to the total

## 110,6%

Index of industrial production

103,5%

Production, transmission and distribution of electric power

115,3%

Processing productions

102,8%

Availability of electric power, gas, steam; air conditioning

## 104,1%

Intake, treatment and distribution of water



### **STAFF POTENCIAL** *in the Smolensk oblast*

### Average salary in the oblast 19 institutions 502000 47 000 **68** people RUR specialties Number of workforce Developed system of higher education in the Smolensk oblast





## 60 MLN. PEOPLE IN THE RADIUS OF 500 KM

## TARGETED MARKETS

- possibility to sell the manufactured products in Moscow
- possibility to get a land plot at the border with the Moscow oblast

## POTENTIAL CONSUMERS

• big numbers of consumers with high income

## **AREAS IN THE SMOLENSK OBLAST**

with preferential conditions for business



2 residents 2,2 bln. RUR - investments 270 new jobs

12 residents 1,37 bln. RUR - investments 820 new jobs

3 residents Put into operation in 2023

#### **TERRITORY OF ADVANCED** SOCIAL-ECONOMIC DEVELOPMENT «DOROGOBUZH»





5 residents 3,6 bln. RUR - investments 284 new jobs

### CORPORATION FOR INVESTMENT DEVELOPMENT OF THE SMOLENSK OBLAST IS A MANAGING COMPANY OF STATE INDUSTRIAL PARKS "SAFONOVO" AND "PHOENIX"







**83,2**<sub>ha</sub> Total ar