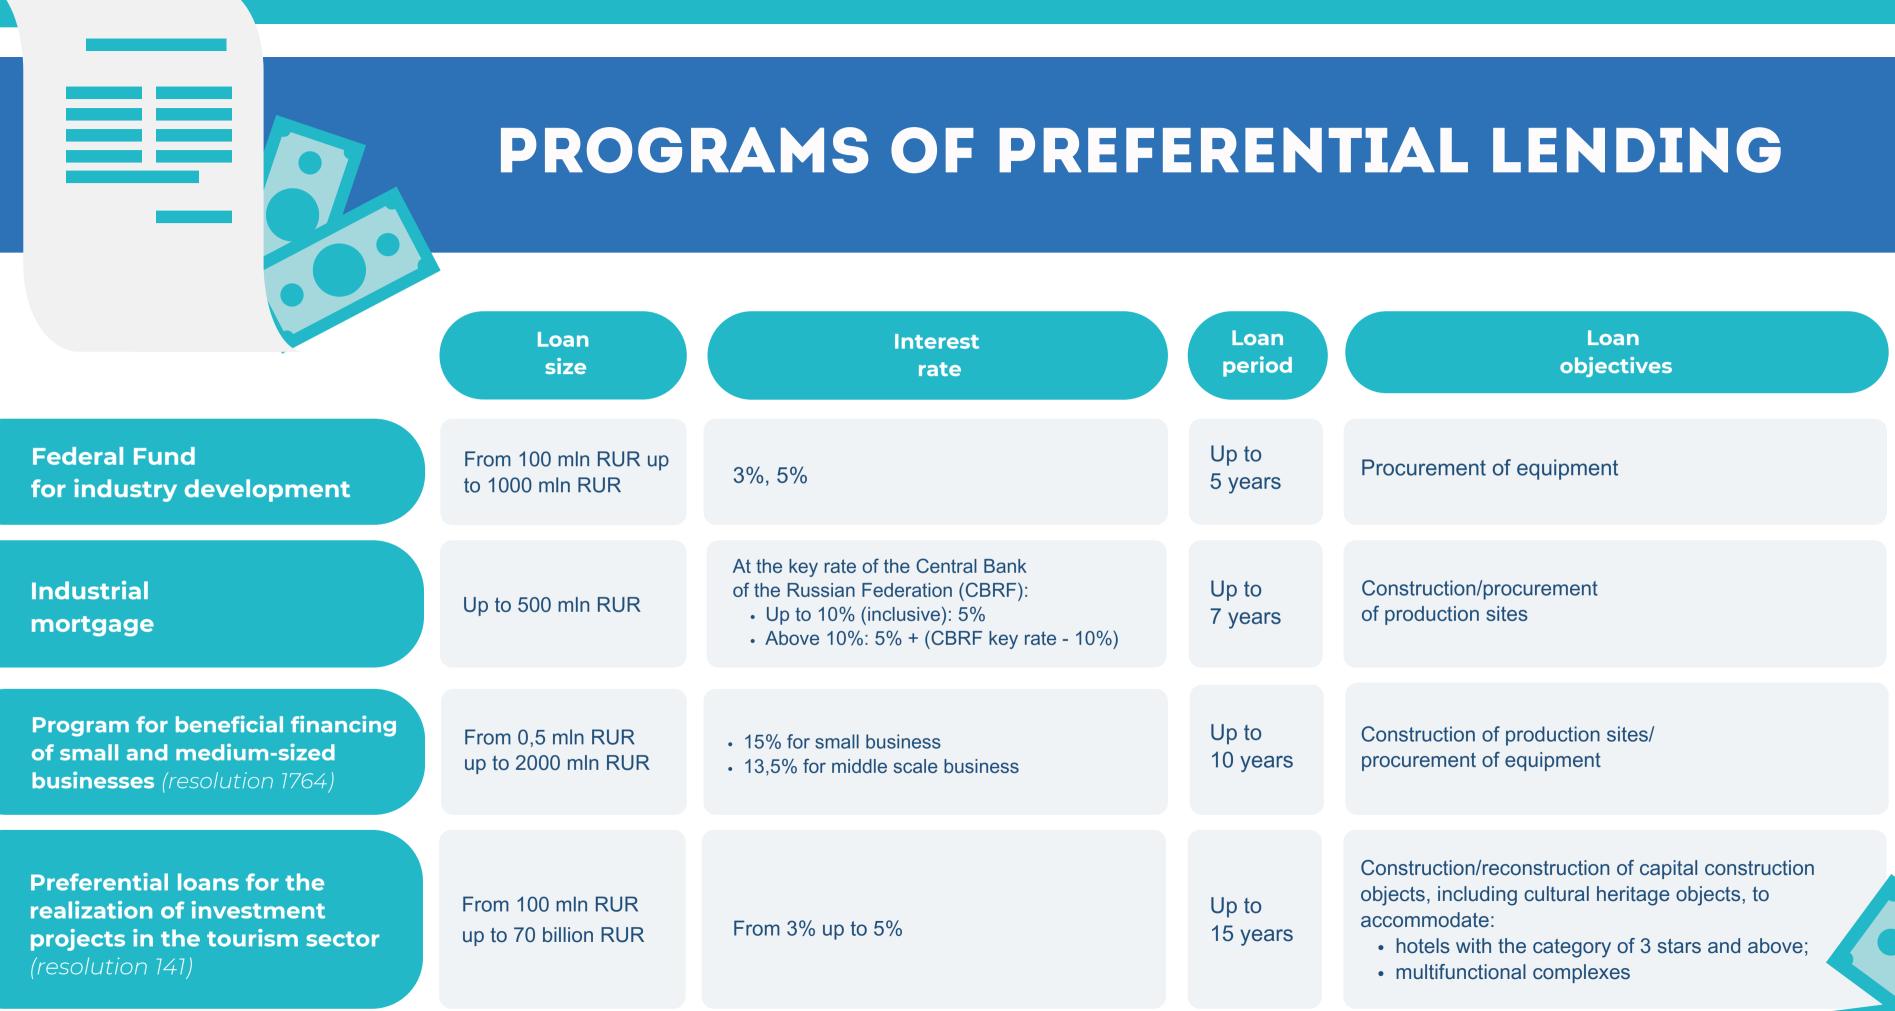

Programs of the Smolensk regional Fund for business support help the regional companies to apply for beneficial loans (with interest from 1% to 10%) to develop their businesses. The Fund also issues sureties to small and middle-scale companies for obtaining bank loans.

Lowering the profit tax rate for companies – participants in the regional investment projects, which shall be paid to the regional budget down to 10 %, to the federal budget – down to 0% for the period of 5 years *(for the parks residents this support was introduced from 01.01.2024).* 

Investment profit tax deduction for companies allows the investor reduce the profit tax for organizations which shall be paid to the budget of the Smolensk oblast for the amount of his capital investment into fixed assets.

Exemption from company property tax for the period up to 10 (ten) subsequent tax periods provided the investment activities take place on the territory of the Smolensk oblast.