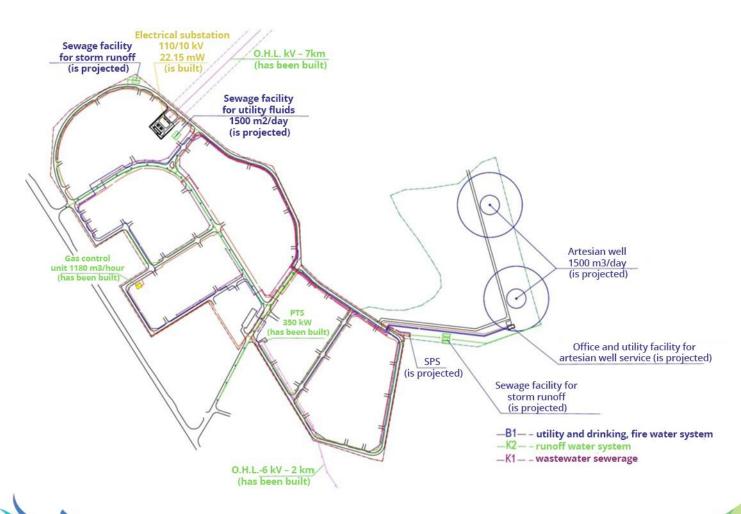

# THE GRAPHIC SCHEME FOR RESIDENTS OF THE INDUSTRIAL PARK PHOENIX

The total area of the industrial park is **54,9** hectares Total area under accommodation of residents – **38,2** hectares

Park address

Smolensk region, Smolensk, in northern part of the city

Form of ownership

State Greenfield

Beginning of operation Increase employment opportunities

**Type** 

2017 1440

# THE PROJECTED CAPACITIES OF THE INDUSTRIAL PARK PHOENIX

**ELECTRIC POWER - 22,25 MW;** 

GAS SUPPLY - 1 180 m<sup>3</sup> / hour; (possibility of increase)

WATER SUPPLY - 1500 m <sup>3</sup> / hour;

WATER DISPOSAL - 1500 m <sup>3</sup> / hour;

#### THE WORKS THAT HAVE BEEN DONE IN 2015

- release from afforestation of the territory of construction of the industrial park
- power supply of the building site
  - installation of complete transformer substation
- the gas pipelining of high pressure
- installation of a valve manifold box
- construction of OHPL-110 kV
- construction of the section of the highway of the industrial park in 416 meters (design and construction of the highway was financed by the additional resources allocated from the budget of Smolensk region)

#### THE WORKS THAT HAVE BEEN DONE IN 2016

- organization of relief of electric power substation 110/10 kV
- a building part of switch-yard of electric power substation 110/10 kV
- installation of the prefab modular building of switch-gear 10 kV
- ☐ grounding of electric power sustation 110/10 kV
- partial construction of the second section of the highway in515 meters

- continuation of construction of Unit Transformer Substation of Electric Power Substation 110/10 kV
- purchase and installation of 2 power transformers of electric power substation 110/10 kV
- purchase and installation of the rest of the equipment of switchyard 110 kV
- continuation of construction of the highway

- construction of a water supply inlet
- construction of water and wastewater treatment facilities

Investment development of the Smolensk region

www.smolinvest.com